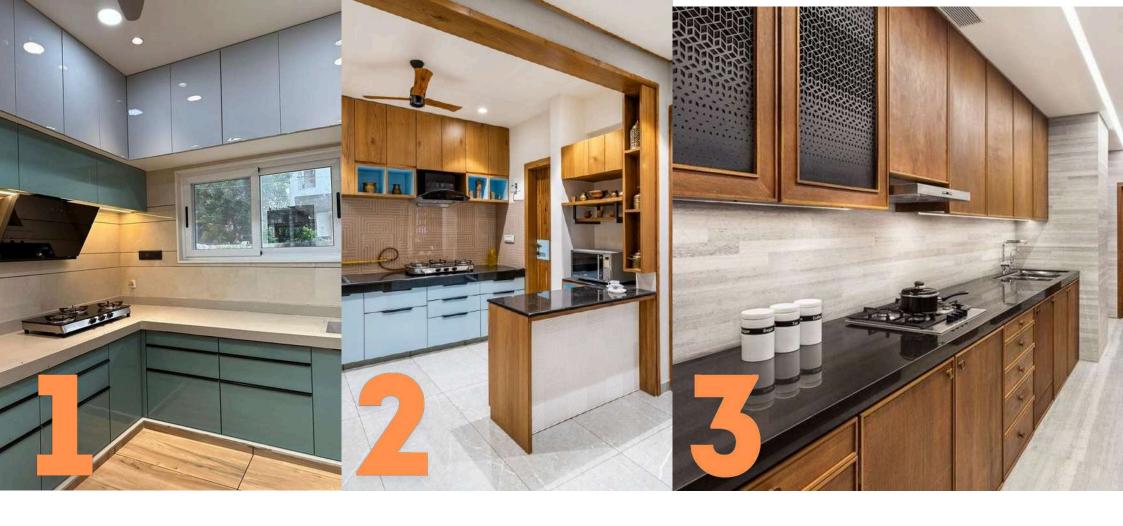

### KITCHEN AREA

A kitchen isn't just a space, it's the heart of the home, where nourishment, warmth, and togetherness reside.